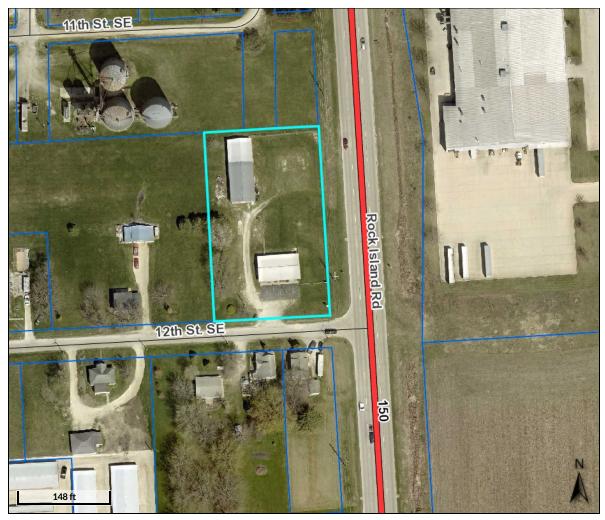

# Beacon<sup>™</sup> Fayette County, IA

# 21-Z-03 Special Exception Request

#### Overview

| Ę | -0 |          |   |
|---|----|----------|---|
|   |    | P        | F |
|   | 9  | <b>a</b> | 0 |
|   |    | )        |   |
|   |    |          |   |

#### Legend

- Corporate Limits
- Parcels

#### Major Highways

- County Highway
- Federal Highway
- State Highway
- Roads

 Parcel ID
 1828403013

 Sec/Twp/Rng
 28-91-9

 Property Address
 131 12TH ST. SE

 OELWEIN

T.SE Acreage

Owner Address Haynes, Michael 131 12th St SE Oelwein, IA 50662

District OELWEIN OELWEIN INC
Brief Tax Description LOT 13, 14, 15 & E

174.33' LOT 32, BLK 1, RIDLERS ADD & E 174.33' OF N 2 AC LYING W R.R., R.O.W. S 1/2 NW SE EX W150' THEREOF 28-91-9

(Note: Not to be used on legal documents)